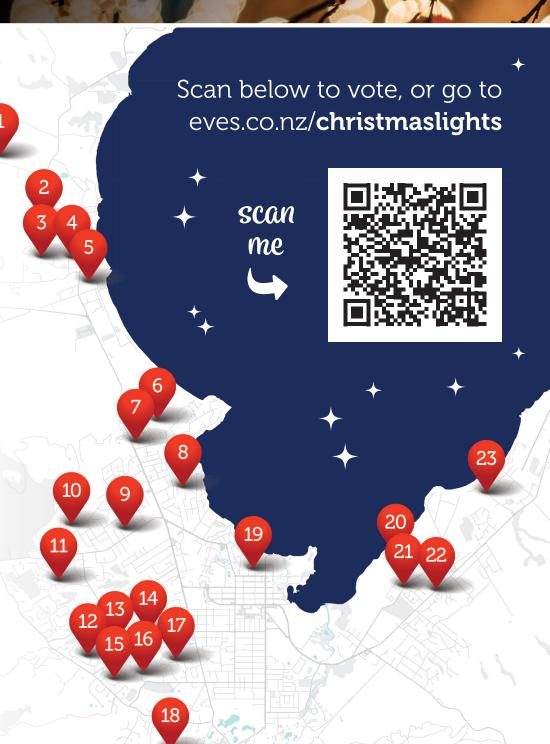

Celebrate the Christmas season with the EVES Rotorua Christmas Lights Trail.

From 1st - 20th December, properties will be lighting up from 7pm-10pm every night. Follow the trail and make sure you vote for your favourite display!

#### **Hamurana**

102 Dalbeth Road

## Ngongotahā

- 2 49 Hood Street
- 3 74 Hall Road
- 4 125 Ngongotahā Road
- 176 Ngongotahā Road

# Fairy Springs

- 6 36 Barnard Road
- 152 Fairy Springs Road

## Koutu

8 16 Tudor Place

## Mangakakahi

12 Perepe Street

# **Western Heights**

16 Russell Crescent

# Pukehangi

11 77 Homedale Street

## Sunnybrook

- 23 Pegasus Drive
- 10 Delphi Place

## **Pomare**

- 49 320 Malfroy Road
- 15 23 Hathor Street
- 25 Petrie Street

#### Hillcrest

50 Hillcrest Avenue

## **Springfield**

18 141 Otonga Road

#### **Rotorua**

19 C3 Church, 1178 Pukaki Street

# Ōwhata

- 20 24 Kipling Crescent
- 21 11 Tennyson Drive
- 22 16 Tennyson Drive

## **Holdens Bay**

23 76 Robinson Avenue