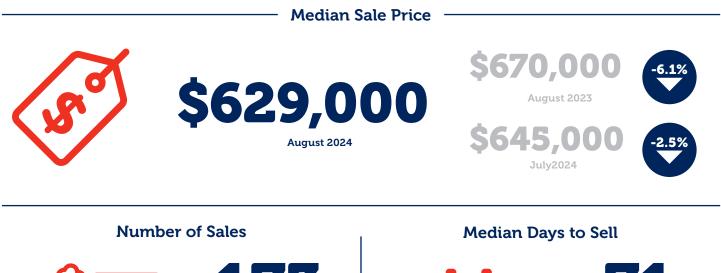

**Jen Baird** REINZ CEO

| 00 | F<br>S/ |      |    |
|----|---------|------|----|
|    |         | 22.7 | 7% |

| L73 |
|-----|
| 141 |

August 2023

| • | Area                   | Whangarei<br>District | Kamo      | Tikipunga | Maunu       | Raumanga  | Onerahi   |
|---|------------------------|-----------------------|-----------|-----------|-------------|-----------|-----------|
|   | Median<br>Sale Price   | \$640,000             | \$630,000 | \$562,000 | \$1,147,500 | \$412,000 | \$604,500 |
|   | Number<br>of Sales     | 125                   | 9         | 9         | 2           | 3         | 12        |
|   | Median<br>Days to Sell | 67                    | 65        | 79        | 69.5        | 71        | 53.5      |